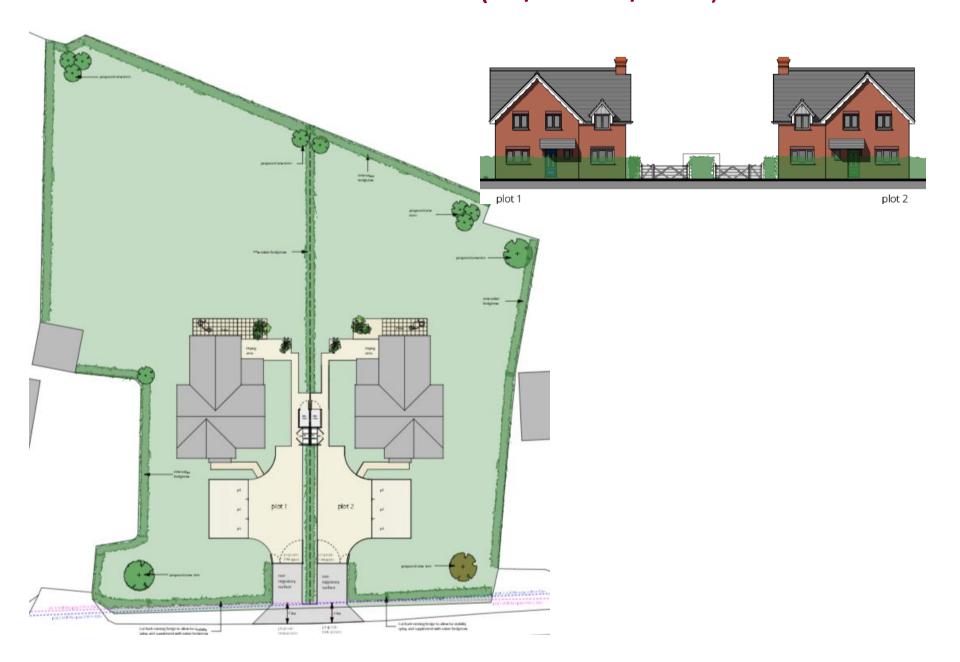

# 23/02638/OUT

# OUTLINE APPLICATION FOR TWO HOLIDAY LETS; ACCESS; PACKAGE TREATMENT PLANT

LAND BETWEEN PARK VIEW AND FOREST GATE, FOREST LANE, WICKHAM



#### **LOCATION PLAN**





### **AERIAL VIEW**



PROPOSED BLOCK PLAN (INDICATIVE)



# PROPOSED FLOOR PLAN (INDICATIVE)



## PROPOSED ELEVATIONS (INDICATIVE)







Jon Dole RIBA 7 Crestwood View, Eastleigh, Hampshire, SO50 4NF Tel: 07787 575126 E-mail: Jondolearchitect@gmail.com

Project HOLIDAY LETS ON LAND TIME ELEVATIONS at Forest Lane

### REFUSED SCHEME (23/01468/OUT)



#### VIEW FROM NORTH WEST CORNER OF SITE



### VIEW TOWARDS THE SITE AND FOREST GATE



# VIEW EAST ALONG FOREST LANE



#### VIEW EAST TO PARK VIEW AND SITE ACCESS



#### VIEW INTO SITE FROM NORTH EAST CORNER



#### VIEW WEST FROM WITHIN SITE TO FOREST GATE



#### VIEW EAST FROM WITHIN SITE TO PARK VIEW



## SITE ACCESS OFF FOREST LANE



#### VIEW FROM PUBLIC RIGHT OF WAY (80M TO SOUTH EAST)