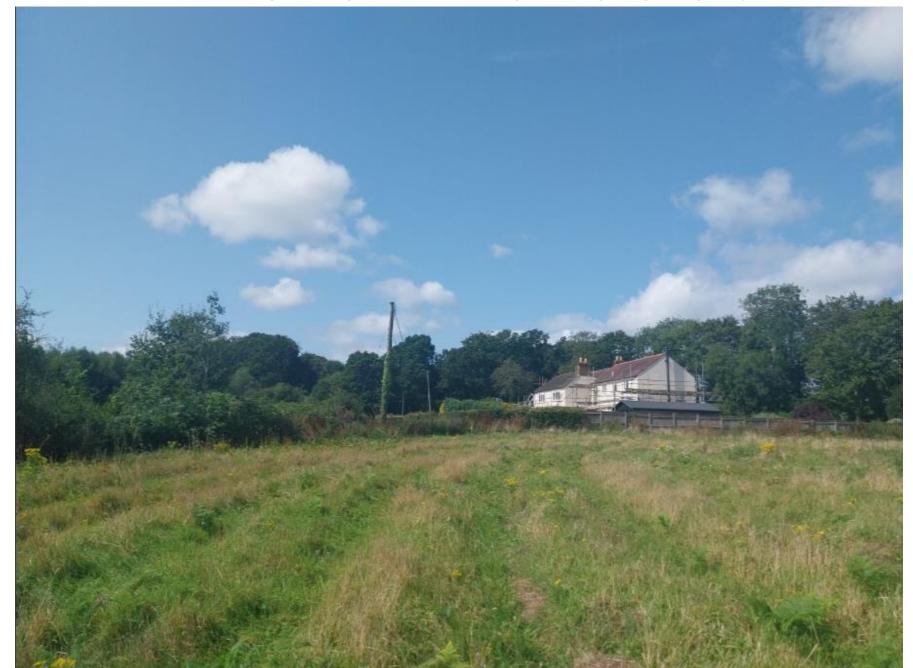

3/02638/OUT

# OUTLINE APPLICATION FOR TWO HOLIDAY LETS; ACCESS; PACKAGE TREATMENT PLANT

LAND BETWEEN PARK VIEW AND FOREST GATE, FOREST LANE, WICKHAM



#### **LOCATION PLAN**





### **AERIAL VIEW**



PROPOSED BLOCK PLAN (INDICATIVE)



# PROPOSED FLOOR PLAN (INDICATIVE)



## PROPOSED ELEVATIONS (INDICATIVE)







Jon Dole RIBA 7 Crestwood View, Eastleigh, Hampshire, SO50 4NF Tel: 07787 575126 E-mail: Jondolearchitect@gmail.com

Project HOLIDAY LETS ON LAND TIME ELEVATIONS at Forest Lane

### REFUSED SCHEME (23/01468/OUT)



#### VIEW FROM NORTH WEST CORNER OF SITE



### VIEW TOWARDS THE SITE AND FOREST GATE



# VIEW EAST ALONG FOREST LANE



#### VIEW EAST TO PARK VIEW AND SITE ACCESS



#### VIEW INTO SITE FROM NORTH EAST CORNER



#### VIEW WEST FROM WITHIN SITE TO FOREST GATE



#### VIEW EAST FROM WITHIN SITE TO PARK VIEW



## SITE ACCESS OFF FOREST LANE



#### VIEW FROM PUBLIC RIGHT OF WAY (80M TO SOUTH EAST)