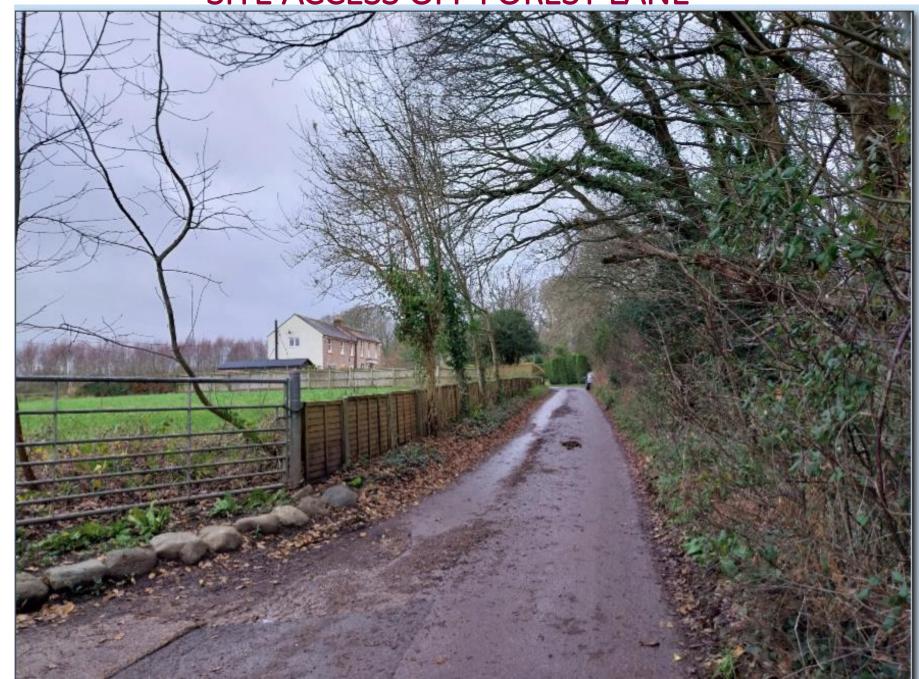

PLANT

LAND BETWEEN PARK VIEW AND FOREST GATE, FOREST LANE, WICKHAM



#### **LOCATION PLAN**





### **AERIAL VIEW**



PROPOSED BLOCK PLAN (INDICATIVE)



# PROPOSED FLOOR PLAN (INDICATIVE)



## PROPOSED ELEVATIONS (INDICATIVE)







Jon Dole RIBA 7 Crestwood View, Eastleigh, Hampshire, SO50 4NF Tel: 07787 575126 E-mail: Jondolearchitect@gmail.com

Project HOLIDAY LETS ON LAND TIME ELEVATIONS at Forest Lane

### REFUSED SCHEME (23/01468/OUT)



#### VIEW FROM NORTH WEST CORNER OF SITE



### VIEW TOWARDS THE SITE AND FOREST GATE



# VIEW EAST ALONG FOREST LANE



#### VIEW EAST TO PARK VIEW AND SITE ACCESS



#### VIEW INTO SITE FROM NORTH EAST CORNER



#### VIEW WEST FROM WITHIN SITE TO FOREST GATE



#### VIEW EAST FROM WITHIN SITE TO PARK VIEW



## SITE ACCESS OFF FOREST LANE



#### VIEW FROM PUBLIC RIGHT OF WAY (80M TO SOUTH EAST)