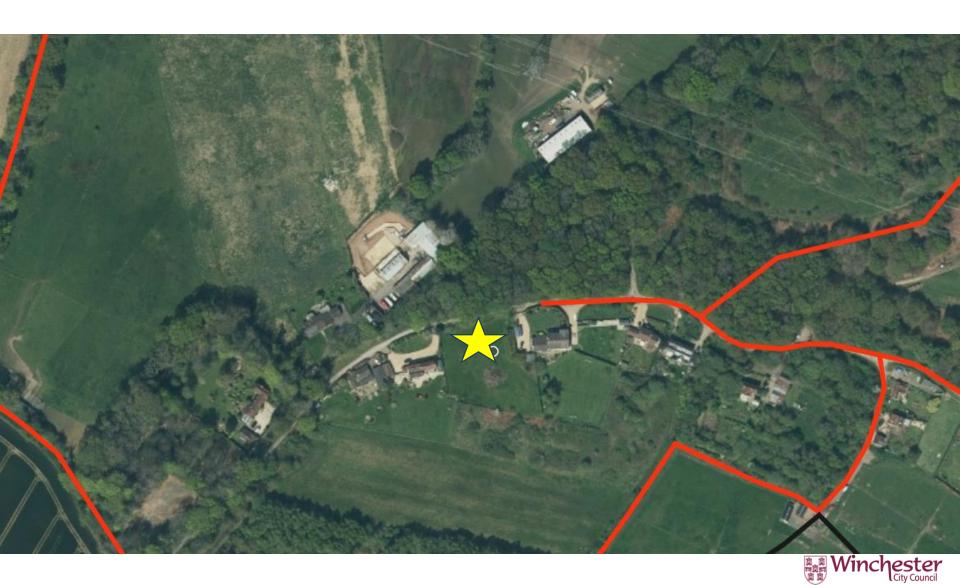

# 23/02638/OUT

# OUTLINE APPLICATION FOR TWO HOLIDAY LETS; ACCESS; PACKAGE TREATMENT PLANT

LAND BETWEEN PARK VIEW AND FOREST GATE, FOREST LANE, WICKHAM



#### **LOCATION PLAN**





### **AERIAL VIEW**



PROPOSED BLOCK PLAN (INDICATIVE)



# PROPOSED FLOOR PLAN (INDICATIVE)



## PROPOSED ELEVATIONS (INDICATIVE)







Jon Dole RIBA 7 Crestwood View, Eastleigh, Hampshire, SO50 4NF Tel: 07787 575126 E-mail: Jondolearchitect@gmail.com

Project HOLIDAY LETS ON LAND TIME ELEVATIONS at Forest Lane

### REFUSED SCHEME (23/01468/OUT)



#### VIEW FROM NORTH WEST CORNER OF SITE



### VIEW TOWARDS THE SITE AND FOREST GATE



# VIEW EAST ALONG FOREST LANE



#### VIEW EAST TO PARK VIEW AND SITE ACCESS



#### VIEW INTO SITE FROM NORTH EAST CORNER



#### VIEW WEST FROM WITHIN SITE TO FOREST GATE



#### VIEW EAST FROM WITHIN SITE TO PARK VIEW



## SITE ACCESS OFF FOREST LANE



#### VIEW FROM PUBLIC RIGHT OF WAY (80M TO SOUTH EAST)