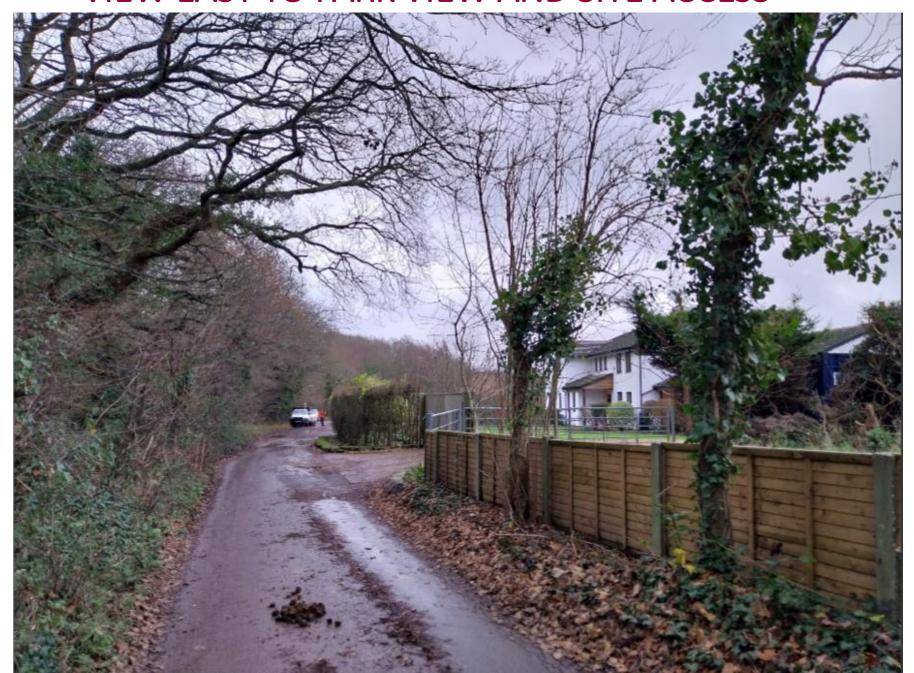

# 23/02638/OUT

# OUTLINE APPLICATION FOR TWO HOLIDAY LETS; ACCESS; PACKAGE TREATMENT PLANT

LAND BETWEEN PARK VIEW AND FOREST GATE, FOREST LANE, WICKHAM



#### **LOCATION PLAN**





### **AERIAL VIEW**



PROPOSED BLOCK PLAN (INDICATIVE)



# PROPOSED FLOOR PLAN (INDICATIVE)



## PROPOSED ELEVATIONS (INDICATIVE)







Jon Dole RIBA 7 Crestwood View, Eastleigh, Hampshire, SO50 4NF Tel: 07787 575126 E-mail: Jondolearchitect@gmail.com

Project HOLIDAY LETS ON LAND TIME ELEVATIONS at Forest Lane

### REFUSED SCHEME (23/01468/OUT)



#### VIEW FROM NORTH WEST CORNER OF SITE



### VIEW TOWARDS THE SITE AND FOREST GATE



# VIEW EAST ALONG FOREST LANE



#### VIEW EAST TO PARK VIEW AND SITE ACCESS



#### VIEW INTO SITE FROM NORTH EAST CORNER



#### VIEW WEST FROM WITHIN SITE TO FOREST GATE



#### VIEW EAST FROM WITHIN SITE TO PARK VIEW



## SITE ACCESS OFF FOREST LANE



#### VIEW FROM PUBLIC RIGHT OF WAY (80M TO SOUTH EAST)