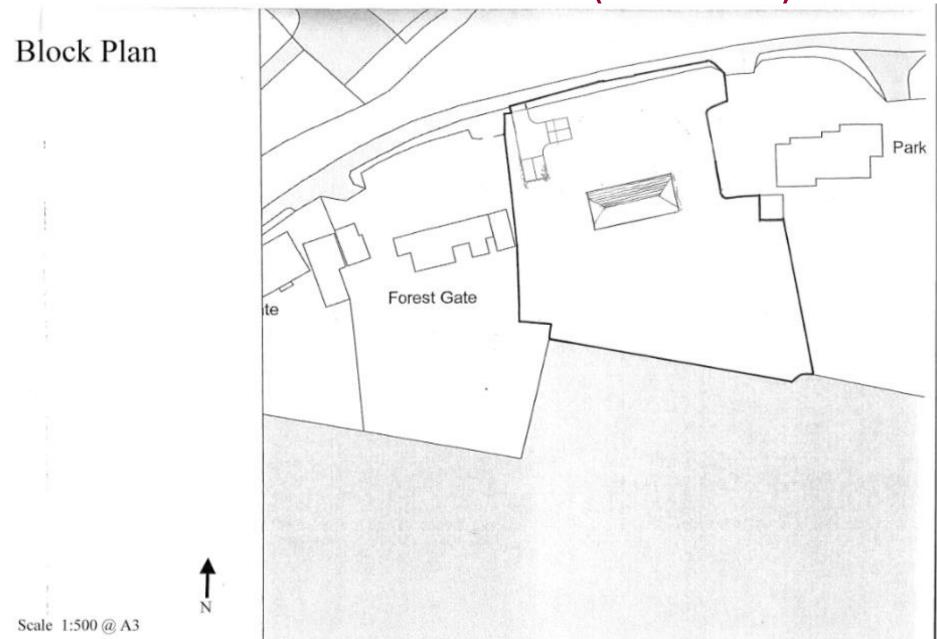

# 23/02638/OUT

# OUTLINE APPLICATION FOR TWO HOLIDAY LETS; ACCESS; PACKAGE TREATMENT PLANT

LAND BETWEEN PARK VIEW AND FOREST GATE, FOREST LANE, WICKHAM



#### **LOCATION PLAN**





### **AERIAL VIEW**



PROPOSED BLOCK PLAN (INDICATIVE)



# PROPOSED FLOOR PLAN (INDICATIVE)



## PROPOSED ELEVATIONS (INDICATIVE)







Jon Dole RIBA 7 Crestwood View, Eastleigh, Hampshire, SO50 4NF Tel: 07787 575126 E-mail: Jondolearchitect@gmail.com

Project HOLIDAY LETS ON LAND TIME ELEVATIONS at Forest Lane

### REFUSED SCHEME (23/01468/OUT)



#### VIEW FROM NORTH WEST CORNER OF SITE



### VIEW TOWARDS THE SITE AND FOREST GATE



# VIEW EAST ALONG FOREST LANE



#### VIEW EAST TO PARK VIEW AND SITE ACCESS



#### VIEW INTO SITE FROM NORTH EAST CORNER



#### VIEW WEST FROM WITHIN SITE TO FOREST GATE



#### VIEW EAST FROM WITHIN SITE TO PARK VIEW



## SITE ACCESS OFF FOREST LANE



#### VIEW FROM PUBLIC RIGHT OF WAY (80M TO SOUTH EAST)