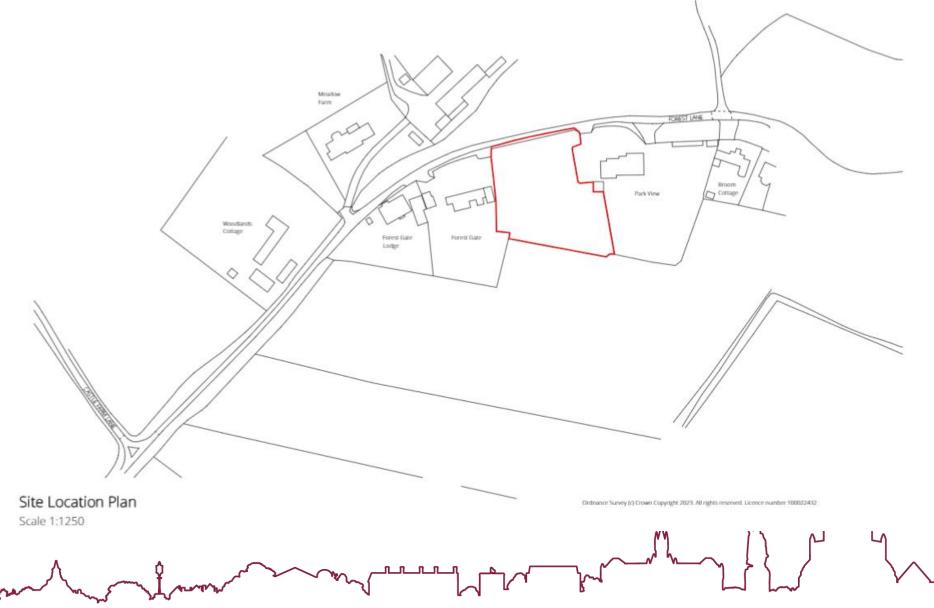

# 23/02638/OUT

# OUTLINE APPLICATION FOR TWO HOLIDAY LETS; ACCESS; PACKAGE TREATMENT PLANT

LAND BETWEEN PARK VIEW AND FOREST GATE, FOREST LANE, WICKHAM



#### **LOCATION PLAN**





### **AERIAL VIEW**



PROPOSED BLOCK PLAN (INDICATIVE)



# PROPOSED FLOOR PLAN (INDICATIVE)



## PROPOSED ELEVATIONS (INDICATIVE)







Jon Dole RIBA 7 Crestwood View, Eastleigh, Hampshire, SO50 4NF Tel: 07787 575126 E-mail: Jondolearchitect@gmail.com

Project HOLIDAY LETS ON LAND TIME ELEVATIONS at Forest Lane

### REFUSED SCHEME (23/01468/OUT)



#### VIEW FROM NORTH WEST CORNER OF SITE



### VIEW TOWARDS THE SITE AND FOREST GATE



# VIEW EAST ALONG FOREST LANE



#### VIEW EAST TO PARK VIEW AND SITE ACCESS



#### VIEW INTO SITE FROM NORTH EAST CORNER



#### VIEW WEST FROM WITHIN SITE TO FOREST GATE



#### VIEW EAST FROM WITHIN SITE TO PARK VIEW



## SITE ACCESS OFF FOREST LANE



#### VIEW FROM PUBLIC RIGHT OF WAY (80M TO SOUTH EAST)