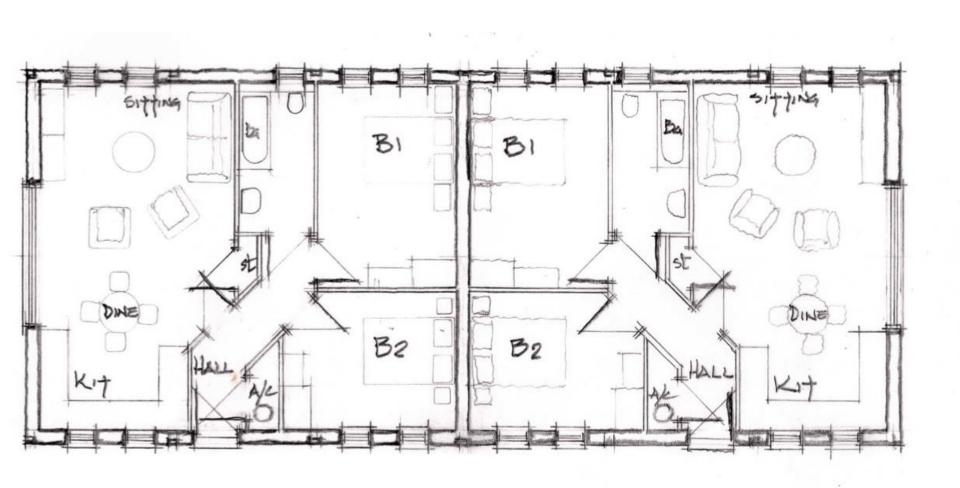

# 23/02638/OUT

# OUTLINE APPLICATION FOR TWO HOLIDAY LETS; ACCESS; PACKAGE TREATMENT PLANT

LAND BETWEEN PARK VIEW AND FOREST GATE, FOREST LANE, WICKHAM



#### **LOCATION PLAN**





### **AERIAL VIEW**



PROPOSED BLOCK PLAN (INDICATIVE)



# PROPOSED FLOOR PLAN (INDICATIVE)



## PROPOSED ELEVATIONS (INDICATIVE)







Jon Dole RIBA 7 Crestwood View, Eastleigh, Hampshire, SO50 4NF Tel: 07787 575126 E-mail: Jondolearchitect@gmail.com

Project HOLIDAY LETS ON LAND TIME ELEVATIONS at Forest Lane

### REFUSED SCHEME (23/01468/OUT)



#### VIEW FROM NORTH WEST CORNER OF SITE



### VIEW TOWARDS THE SITE AND FOREST GATE



# VIEW EAST ALONG FOREST LANE



#### VIEW EAST TO PARK VIEW AND SITE ACCESS



#### VIEW INTO SITE FROM NORTH EAST CORNER



#### VIEW WEST FROM WITHIN SITE TO FOREST GATE



#### VIEW EAST FROM WITHIN SITE TO PARK VIEW



## SITE ACCESS OFF FOREST LANE



#### VIEW FROM PUBLIC RIGHT OF WAY (80M TO SOUTH EAST)