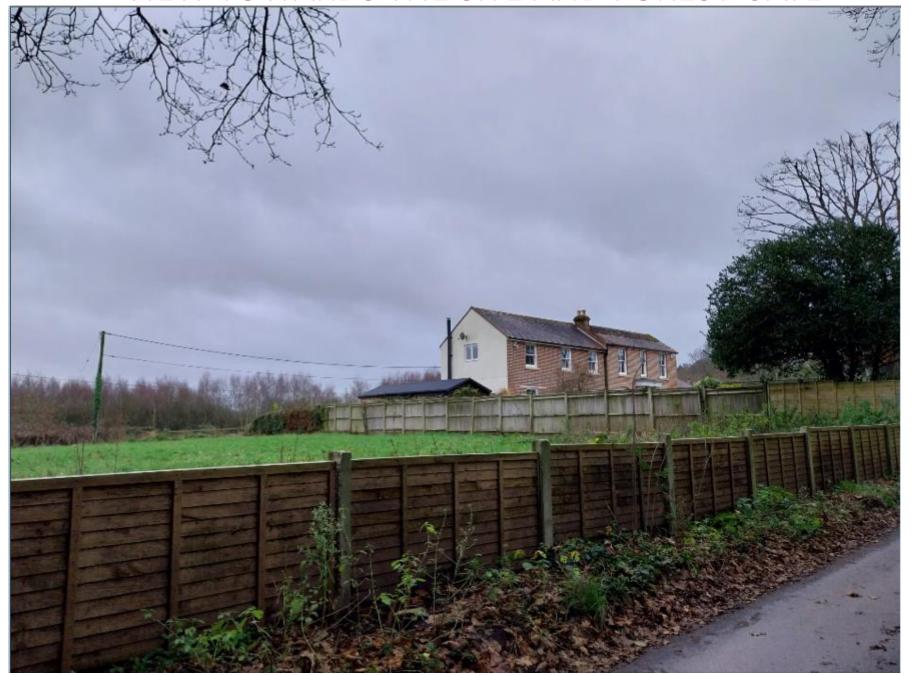

# 23/02638/OUT

# OUTLINE APPLICATION FOR TWO HOLIDAY LETS; ACCESS; PACKAGE TREATMENT PLANT

LAND BETWEEN PARK VIEW AND FOREST GATE, FOREST LANE, WICKHAM



#### **LOCATION PLAN**





### **AERIAL VIEW**



PROPOSED BLOCK PLAN (INDICATIVE)



# PROPOSED FLOOR PLAN (INDICATIVE)



## PROPOSED ELEVATIONS (INDICATIVE)







Jon Dole RIBA 7 Crestwood View, Eastleigh, Hampshire, SO50 4NF Tel: 07787 575126 E-mail: Jondolearchitect@gmail.com

Project HOLIDAY LETS ON LAND TIME ELEVATIONS at Forest Lane

### REFUSED SCHEME (23/01468/OUT)



#### VIEW FROM NORTH WEST CORNER OF SITE



### VIEW TOWARDS THE SITE AND FOREST GATE



# VIEW EAST ALONG FOREST LANE



#### VIEW EAST TO PARK VIEW AND SITE ACCESS



#### VIEW INTO SITE FROM NORTH EAST CORNER



#### VIEW WEST FROM WITHIN SITE TO FOREST GATE



#### VIEW EAST FROM WITHIN SITE TO PARK VIEW



## SITE ACCESS OFF FOREST LANE



#### VIEW FROM PUBLIC RIGHT OF WAY (80M TO SOUTH EAST)