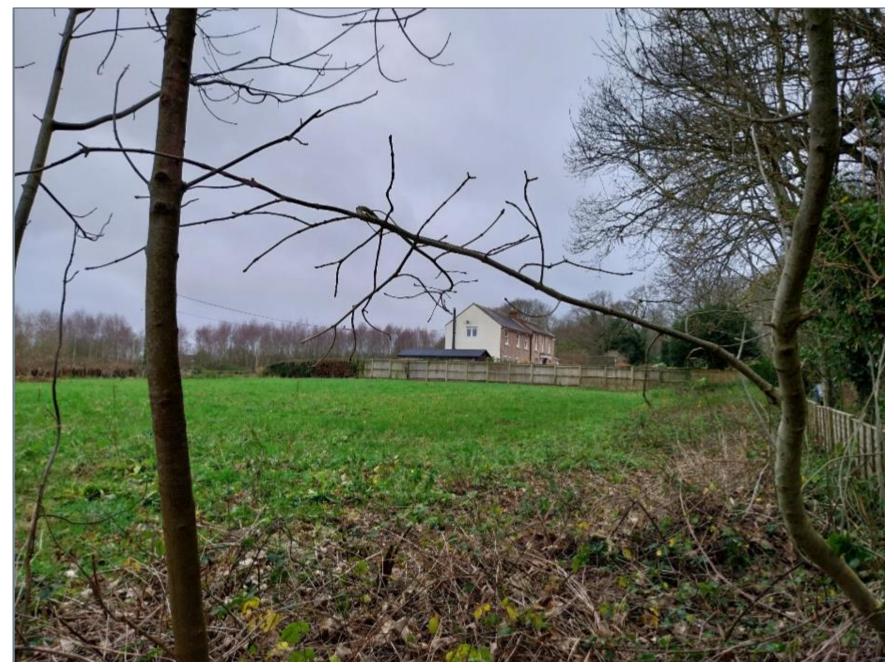

# 23/02638/OUT

# OUTLINE APPLICATION FOR TWO HOLIDAY LETS; ACCESS; PACKAGE TREATMENT PLANT

LAND BETWEEN PARK VIEW AND FOREST GATE, FOREST LANE, WICKHAM



#### **LOCATION PLAN**





### **AERIAL VIEW**



PROPOSED BLOCK PLAN (INDICATIVE)



# PROPOSED FLOOR PLAN (INDICATIVE)



## PROPOSED ELEVATIONS (INDICATIVE)







Jon Dole RIBA 7 Crestwood View, Eastleigh, Hampshire, SO50 4NF Tel: 07787 575126 E-mail: Jondolearchitect@gmail.com

Project HOLIDAY LETS ON LAND TIME ELEVATIONS at Forest Lane

### REFUSED SCHEME (23/01468/OUT)



#### VIEW FROM NORTH WEST CORNER OF SITE



### VIEW TOWARDS THE SITE AND FOREST GATE



# VIEW EAST ALONG FOREST LANE



#### VIEW EAST TO PARK VIEW AND SITE ACCESS



#### VIEW INTO SITE FROM NORTH EAST CORNER



#### VIEW WEST FROM WITHIN SITE TO FOREST GATE



#### VIEW EAST FROM WITHIN SITE TO PARK VIEW



## SITE ACCESS OFF FOREST LANE



#### VIEW FROM PUBLIC RIGHT OF WAY (80M TO SOUTH EAST)