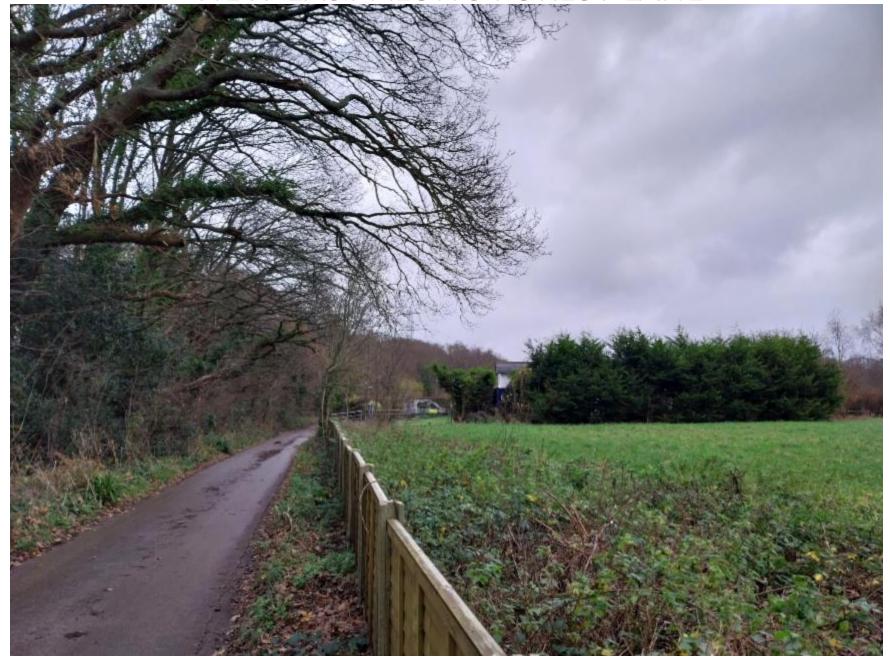

# 23/02638/OUT

# OUTLINE APPLICATION FOR TWO HOLIDAY LETS; ACCESS; PACKAGE TREATMENT PLANT

LAND BETWEEN PARK VIEW AND FOREST GATE, FOREST LANE, WICKHAM



#### **LOCATION PLAN**





### **AERIAL VIEW**



PROPOSED BLOCK PLAN (INDICATIVE)



# PROPOSED FLOOR PLAN (INDICATIVE)



## PROPOSED ELEVATIONS (INDICATIVE)







Jon Dole RIBA 7 Crestwood View, Eastleigh, Hampshire, SO50 4NF Tel: 07787 575126 E-mail: Jondolearchitect@gmail.com

Project HOLIDAY LETS ON LAND TIME ELEVATIONS at Forest Lane

### REFUSED SCHEME (23/01468/OUT)



#### VIEW FROM NORTH WEST CORNER OF SITE



### VIEW TOWARDS THE SITE AND FOREST GATE



# VIEW EAST ALONG FOREST LANE



#### VIEW EAST TO PARK VIEW AND SITE ACCESS



#### VIEW INTO SITE FROM NORTH EAST CORNER



#### VIEW WEST FROM WITHIN SITE TO FOREST GATE



#### VIEW EAST FROM WITHIN SITE TO PARK VIEW



## SITE ACCESS OFF FOREST LANE



#### VIEW FROM PUBLIC RIGHT OF WAY (80M TO SOUTH EAST)